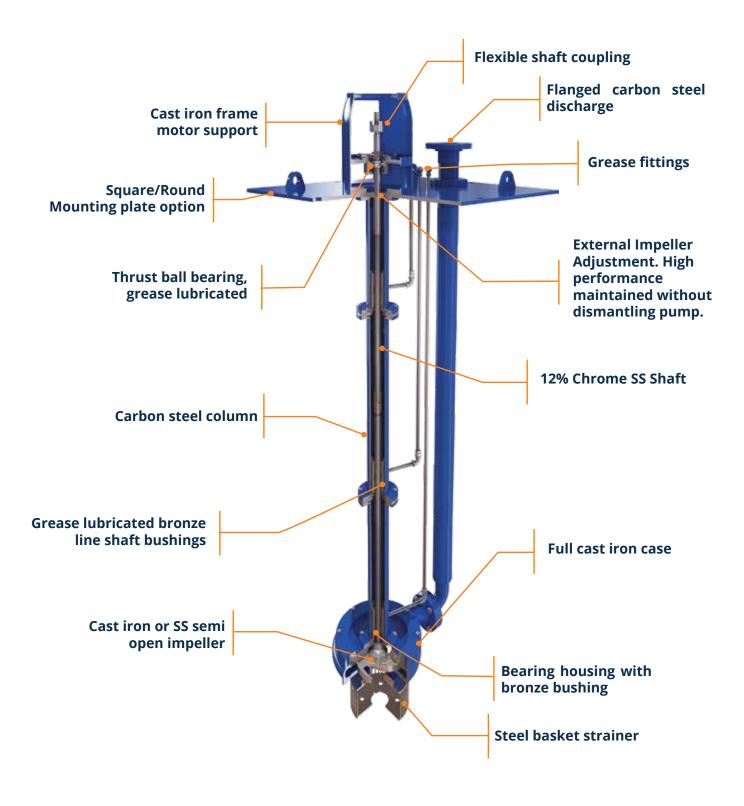

#### Construction

- Bronze bottom/intermediate line shaft bearings
- Cast Iron Semi-open impeller
- Carbon steel for column and discharge
- High thrust, angular contact ball bearing
- Grease lubricated pump and line shaft bearings
- 12% chrome shaft

- Steel round or square mounting plates
- External impeller adjustment
- Customized pump length up to 20 feet
- Flanged discharge on all casings
- Cast iron motor support
- Standard C face motors

#### **Cross Sectional Drawing VSP**