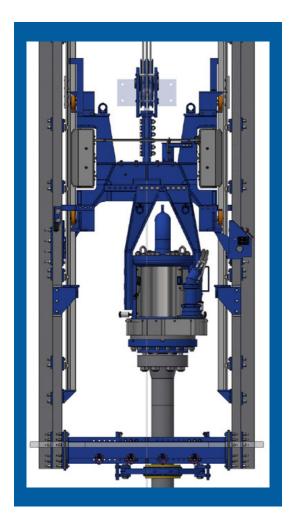

In some extreme cases, banana effect will cause interference of the drill stem and the top unheading device or top flange of the drum, leading to excessive forces on the decoking system components.

**Solution:** In addition to our standard Crosshead, Ruhrpumpen offers an Offset Crosshead with Offset Drill Stem Guide Device which provides incremental adjustment to relieve mechanical interference due to banana effect.