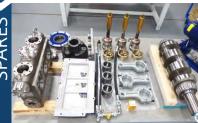

150 mm Max Plunger Ø100mm Suction Bore 6" Discharge Bore 4" Max Rod Load 7500kg

For large flow rates on clean or slightly contaminated liquids in oil and gas processes Glycol circulation Reverse osmosis Water treatment Boiler feed Hydrocarbon condensate Closed drains pumps

## **RDP 200**

Flows up to 90 m<sup>3</sup>/hr | 396 gpm

Fluid Head pressure rating up to 1000 bar | 14500 psi

Max RPM 210 (API) Max Power 315kW | 420 HP (Nom)

Temperature range: -30 to 400°C | -22 to 752 °F

Stroke 200 mm Max Plunger Ø120mm Suction Bore 6" Discharge Bore 4" Max Rod Load 15000kg

For large flow rates on clean or slightly contaminated liquids in oil and gas processes Glycol circulation Reverse osmosis Water treatment Boiler feed Hydrocarbon condensate Closed drains pumps Slops injection