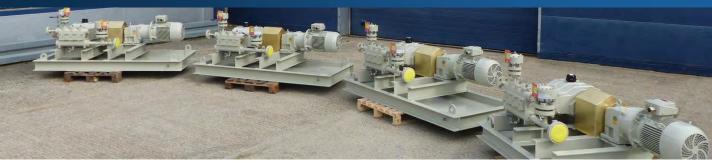

### **RDP 50**

## **RDP 70**

## **RDP 100**

Flows up to 33 m<sup>3</sup>/hr | 145 gpm

Fluid Head pressure rating up to 1100 bar | 15950 psi

Max RPM 350 (API) Max Power 100kW | 134 HP (Nom)

Temperature range: -30 to 400°C | -22 to 752 °F

## **RDP 150**

**PERFORMANCE** 

Flows up to 57 m<sup>3</sup>/hr | 250 gpm

Fluid Head pressure rating up to 1100 bar | 15950 psi

Max RPM 270 (API) Max Power 152kW | 203 HP (Nom)

Temperature range: -30 to 400°C | -22 to 752 °F

## **RDP 200**

Flows up to 90 m<sup>3</sup>/hr | 396 gpm

Fluid Head pressure rating up to 1000 bar | 14500 psi

Max RPM 210 (API) Max Power 315kW | 420 HP (Nom)

Temperature range: -30 to 400°C | -22 to 752 °F