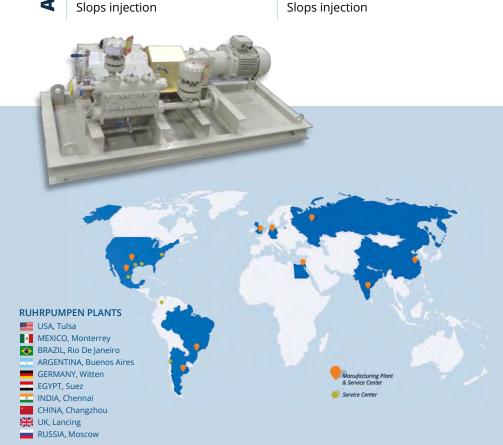

Various clean or slightly contaminated liquids in oil and gas processes Methanol injection Glycol circulation Reverse osmosis Water treatment Water injection

Glycol circulation
Reverse osmosis
Water treatment
Water injection
Water jetting
Condensate
Closed drains pumps
Slops injection

Slops injection

Various clean or slightly contaminated liquids in oil and gas processes
Methanol injection
Glycol circulation
Reverse osmosis
Water treatment
Water injection
Water jetting
Boiler feed
Condensate
Closed drains pumps