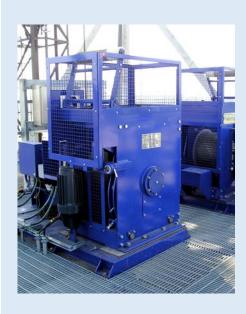

### Standard components for the heavy-duty industry

Ruhrpumpen provides specially designed hoists for decoking services. Existing hydraulic hoists have been modified, electrical hoists have been developed according to ISO and API standards for heavy-duty service and Ruhrpumpen specifications.

#### **OPTIONS**

RP provides various components to modernize your operation with Variable Frequency Drives (VFD) for electric hoists, Hydraulic Power Units (HPU) for hydraulic hoists, Drill Stem Drives (DSD) and Top Valves as well as a set of Pulley Blocks 24" diameter with instruments for hoist and tool control. Special maintenance components like Rope Spool Device could be supplied.

#### **OPERATION CONDITIONS**

Pull Force max. hoist 48 kN / 10,600 lbf Pull Speed max. hoist 72 m/min / 236 ft/min **Pull Force max. Crosshead** / 42,400 lbf 192 kN **Pull Speed max. Crosshead** 18 m/min / 59 ft/min **Rope Diameter** 16 to 18 mm / 5/8" to 3/4" **Power Requirement** 40 kW / 50 HP Operation pressure hydr. 200 bar / 3,000 psi