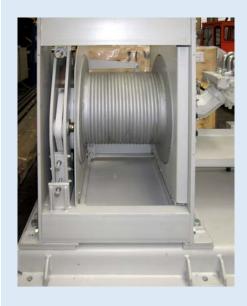

### Standard components for the heavy-duty industry

Ruhrpumpen provides specially designed hoists for decoking services. Existing hydraulic hoists have been modified, electrical hoists have been developed according to ISO and API standards for heavy-duty service and Ruhrpumpen specifications.

Pull force and pull speed required for decoking service provide trouble free operation in conjunction with other RP Decoking components (Cutting Tool, Drill Stem Drive, Cross Head with Freefall Arrestor).

#### **OPERATION CONDITIONS**

Pull Force max. hoist 48 kN / 10,600 lbf Pull Speed max. hoist 72 m/min / 236 ft/min **Pull Force max. Crosshead** / 42,400 lbf 192 kN **Pull Speed max. Crosshead** 18 m/min / 59 ft/min **Rope Diameter** 16 to 18 mm / 5/8" to 3/4" **Power Requirement** 40 kW / 50 HP Operation pressure hydr. 200 bar / 3,000 psi

#### **FEATURES**

**Heavy duty design** For decoking service

**Brakes** 3 brake system

motor / working / safety brake

**Roller device** For rope pulling

**Slack rope device** Spring loaded connected to PLC