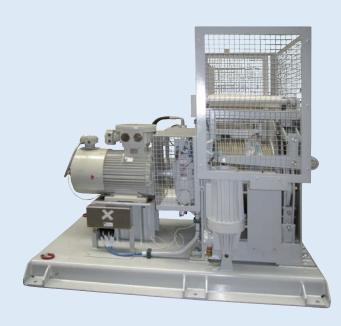

### Standard components for the heavy-duty industry

Ruhrpumpen provides specially designed hoists for decoking services. Existing hydraulic hoists have been modified, electrical hoists have been developed according to ISO and API standards for heavy-duty service and Ruhrpumpen specifications.

Pull force and pull speed required for decoking service provide trouble free operation in conjunction with other RP Decoking components (Cutting Tool, Drill Stem Drive, Cross Head with Freefall Arrestor).

#### **OPTIONS**

RP provides various components to modernize your operation with Variable Frequency Drives (VFD) for electric hoists, Hydraulic Power Units (HPU) for hydraulic hoists, Drill Stem Drives (DSD) and Top Valves as well as a set of Pulley Blocks 24" diameter with instruments for hoist and tool control. Special maintenance components like Rope Spool Device could be supplied.